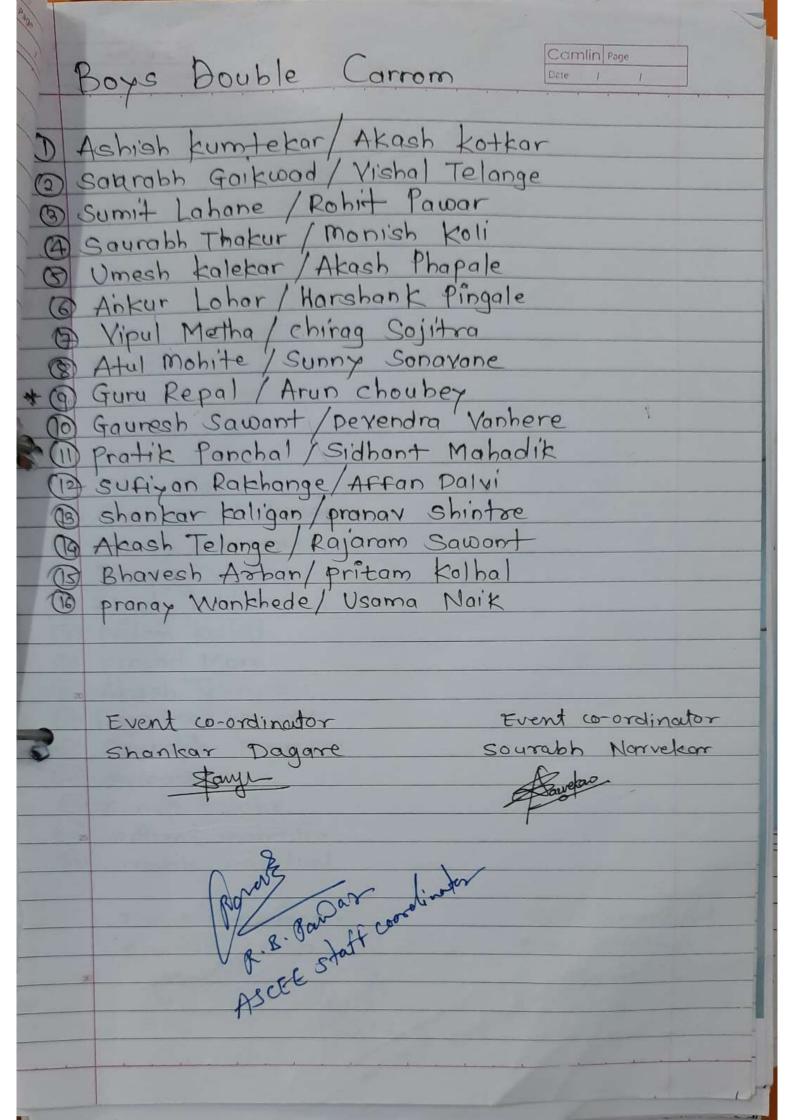

Page No:

ASCEE Event computer department Date 2917 118 sign single carrom. winner i Sunny sonnoivoine - 300 7/ Emmune double corrors winners :-1) Sunny sonnavane : 7 500/-5-2 Abhishek Arase Kumlesh khokare KBPawar - ASBEE Coordinator Event Coordinator (the

# Camlin Page Date 29 / 7 / 18 Boys Single carrom pranay Wankhede Ashish shirke Akshay more Vikrant Patole Saurabh Gaikwad Vishal Telange Monish koli 3 Saurabh Thokur O Usama Naik 1 Arun choubey m Atul Mobite Guruprasad Repal 1 Sunny Sonavane Prasad Sambre 3 Akash kotkar 1 Pritam kolhal prasad More Akash Telange 19 Rajaram Sawant Saurabh Yerunkar 2 Avinash @ sumit tambe sidhant mahadik pratik panchal Event co-ordinator Event co-ordinator R.B. Pawar notor Ascel Condinator Bhavesh Arban Akash kotkar